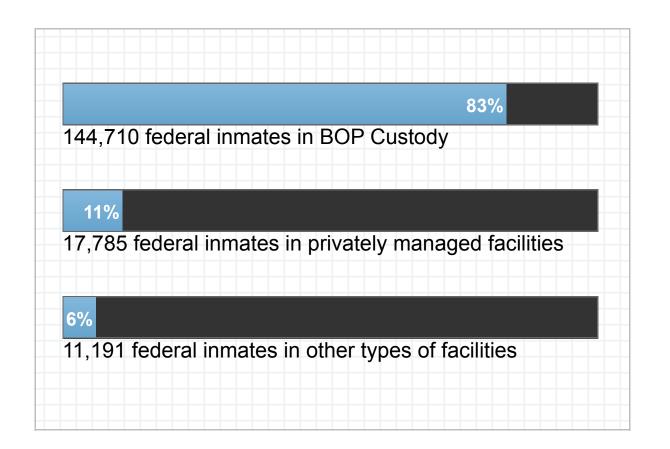

## **Generate Inmate Population Reports**

| Population of California Institutions |    |      |  |
|---------------------------------------|----|------|--|
| ATWATER USP                           | CA | 982  |  |
| ATWATER-CAMP                          | CA | 126  |  |
| DUBLIN FCI                            | CA | 993  |  |
| DUBLIN-CAMP                           | CA | 183  |  |
| HERLONG FCI                           | CA | 959  |  |
| HERLONG-CAMP                          | CA | 69   |  |
| LOMPOC FCI                            | CA | 1264 |  |
| LOMPOC USP-CAMP N                     | CA | 125  |  |
| LOMPOC USP-CAMP                       | CA | 397  |  |
| LOMPOC USP                            | CA | 965  |  |
| LOS ANGELES MDC                       | CA | 587  |  |
| MENDOTA FCI                           | CA | 693  |  |
| MENDOTA-CAMP                          | CA | 101  |  |
| SAN DIEGO MCC                         | CA | 838  |  |
| TERMINAL ISLAND FCI                   | CA | 1085 |  |
| VICTORVILLE MED I FCI                 | CA | 1274 |  |

| 13315 Total Inmates Confined to Facilities in California |    |      |  |  |  |
|----------------------------------------------------------|----|------|--|--|--|
| VICTORVILLE USP                                          | CA | 1323 |  |  |  |
| VICTORVILLE MED II-CAMP                                  | CA | 321  |  |  |  |
| VICTORVILLE MED II FCI                                   | CA | 1030 |  |  |  |

| Population of Privately-Managed Facilities Nationwide |    |      |  |  |
|-------------------------------------------------------|----|------|--|--|
| BIG SPRING CI FL                                      | TX | 1714 |  |  |
| BIG SPRING CI                                         | TX | 1551 |  |  |
| D. RAY JAMES CORR FACL CI                             | GA | 1687 |  |  |
| DALBY CI                                              | TX | 1696 |  |  |
| GREAT PLAINS CI                                       | OK | 1754 |  |  |
| MCRAE CI                                              | GA | 1495 |  |  |
| MOSHANNON VALLEY CI                                   | PA | 1750 |  |  |
| NORTH LAKE CI                                         | MI | 1486 |  |  |
| REEVES CI                                             | TX | 1748 |  |  |
| REEVES DC                                             | TX | 1275 |  |  |
| RIVERS CI                                             | NC | 1207 |  |  |
| TAFT CI                                               | CA | 225  |  |  |
| TAFT-CAMP                                             | CA | 197  |  |  |
|                                                       |    |      |  |  |

17785 Total Inmates in Privately-Managed Facilities

| Population of Community-Based Facilities Nationwide |      |  |
|-----------------------------------------------------|------|--|
| CONTRACT JUVENILES                                  | 21   |  |
| HOME CONFINEMENT                                    | 3642 |  |
| JAIL/SHORT-TERM DETENTION                           | 473  |  |
| LONG-TERM BOARDERS                                  | 115  |  |
| RRC*S                                               | 6940 |  |

11191 Total Inmates in Community-Based Facilities